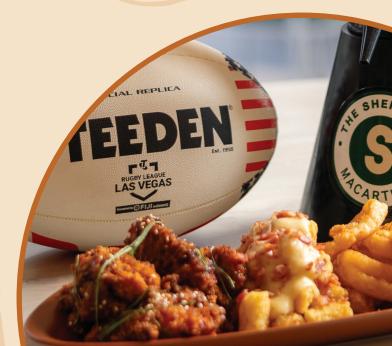

### 2KG CHICKEN WINGS

\$45

Choice of honey mustard, sticky BBQ, ranch or Sherwood hot sauce

### SHERWOOD SHARE PLATTER

\$110

Sticky BBQ baby back ribs, chicken ribs, arancini, beef nachos, beer battered flathead bites, corn ribs and onion rings