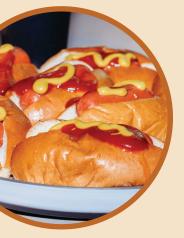

### SUBSTANTIAL CANAPES

- Mini hot dogs
- Eggplant fritter with aioli
- Flathead bites with chips lemon, tartare
- Antipasto cones
- Mini woody slider