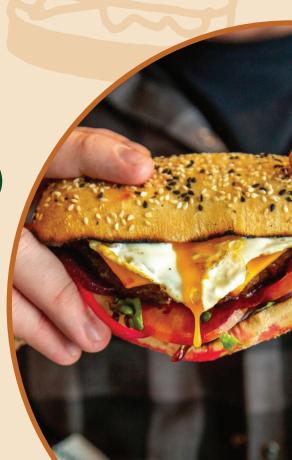

### JUMBO STEAK WOODI

\$96

Sirlion steak served on a Turkish loaf with bacon, cheese, lettuce, beetroot, tomato, onion, fried egg & BBQ sauce (8 portions)