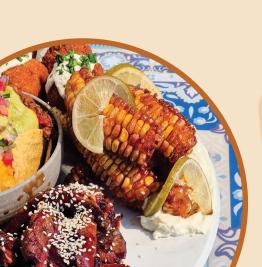

### SHERWOOD SHARE PLATTER

\$110

Sticky BBQ baby back ribs, chicken ribs, arancini, beef nachos, beer battered flathead bites, corn ribs and onion rings