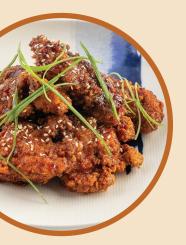

### HOT CANAPES

- BBQ flank steak skewer with chimmi churri
- Baby back ribs house smoked with our sticky bbg sauce @
- Zesty garlic chicken skewers & lemon
- Fried chicken ribs with hot & sour dressing
- Pumpkin & eggplant arancini with whipped fetta & parsley v
- S&P prawns smoked paprika with mayo & lemon

### 2KG CHICKEN WINGS

\$45

Choice of honey mustard, sticky BBQ, ranch or Sherwood hot sauce