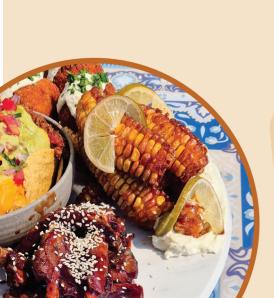

#### ARANCINI

\$39

9 x Pumpkin & eggplant arancini with chilli lime mayo

#### SHARED PASTA PLATES

\$45

- · Pork & veal ragu, pappardelle pasta
- · Smoked chicken creamy pesto fettuccine
- · Prawn spaghetti, onion, olives, parlsey, napoletana sauce
- Penne arrabbiata
- Fried gnocchi, kale, pumpkin puree, walnuts, parmesan & truffle oil