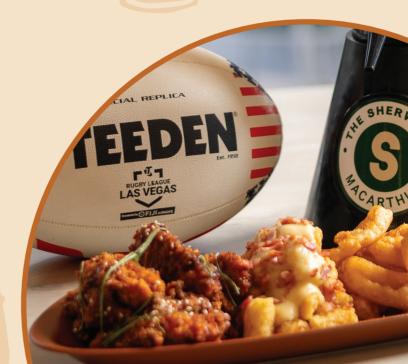

#### 2KG CHICKEN WINGS

Choice of honey mustard, sticky BBQ, ranch or Sherwood hot sauce

#### SHERWOOD SHARE PLATTER \$110

Smokey BBQ pork ribs, fried buffalo chicken wings, assorted dips with flatbread, beef brisket nachos, prawn & ginger dumplings, chips, onion rings