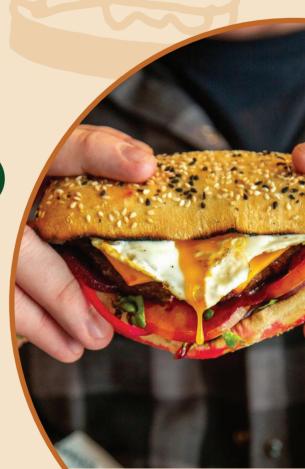

#### JUMBO STEAK WOODI

\$96

Sirlion steak served on a Turkish loaf with bacon, cheese, lettuce, beetroot, tomato, onion, fried egg & BBQ sauce (8 portions)